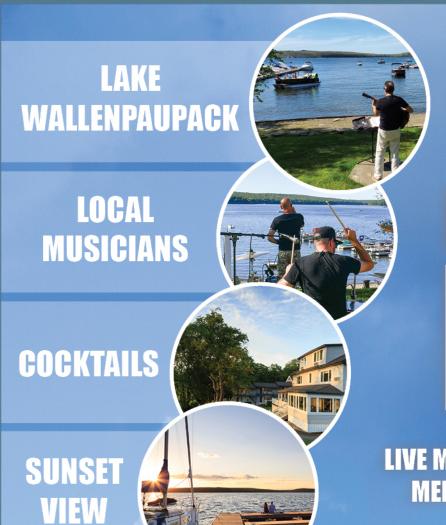

# LAKESIDE

LIVE MUSIC EVERY SATURDAY & SUNDAY MEMORIAL DAY TO COLUMBUS DAY 3pm-6pm

SCAN THE QR CODE TO SEE OUR FULL MUSICAL LINEUP

JOIN US AT CAPTAIN WALLY'S COCKTAIL COVE FOR A QUICK BITE, A COCKTAIL & LIVE MUSIC. SPECIAL PERFORMANCES ON JULY  $4^{\text{TH}}$  & WALLY LAKE FEST WEEKEND

## Captain Wally's Cocktail Cove at Silver Birches- Hawley, PA

Lakeside Live provides a wave of good vibes every weekend at Captain Wally's Cocktail Cove. On Saturday and Sunday, talented musicians perform live on the lawn overlooking Lake Wallenpaupack at Silver Birches. Visitors may savor snacks, salad and sandwiches from Captain Wally's while listening to the tunes. Bands perform from 3-6 p.m. The lineup features local favorites such as Gone Crazy, Eric Rudy, Silver Meteor and Sean O'Flynn. Sponsor this fun outdoor music series!